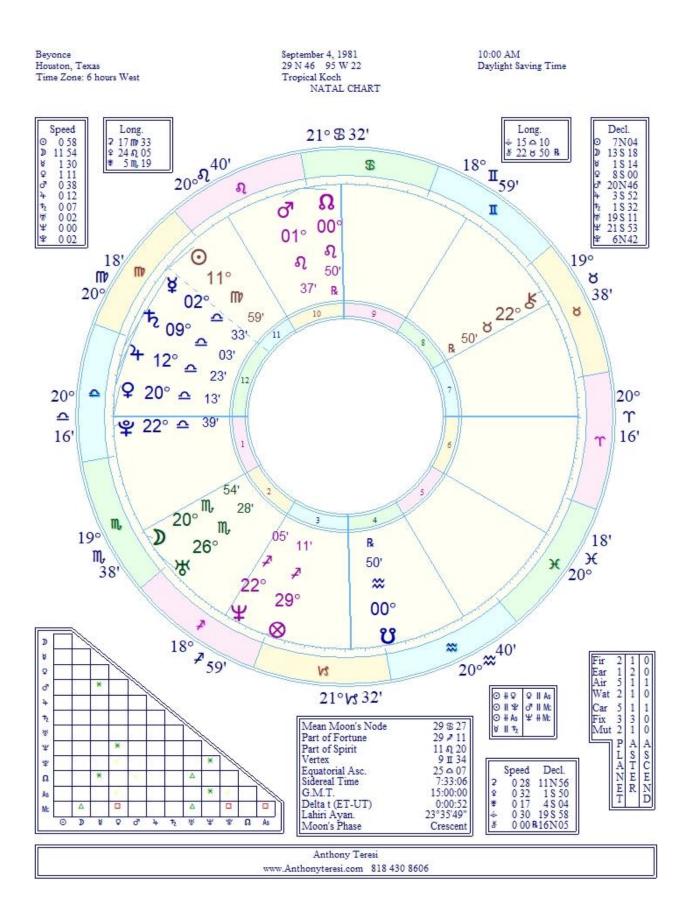

Your AstroLocality Report is based on the following astrological data:

| Sun 11 Vir 59     | Saturn 9 Lib 03   |
|-------------------|-------------------|
| Moon 20 Sco 54    | Uranus 26 Sco 28  |
| Mercury 2 Lib 33  | Neptune 22 Sag 05 |
| Venus 20 Lib 13   | Pluto 22 Lib 39   |
| Mars 1 Leo 37     | Asc 20 Lib 16     |
| Jupiter 12 Lib 23 | MC 21 Can 32      |

Tropical Koch Daylight Saving Time observed GMT: 15:00:00 Time Zone: 6 hours West Lat. and Long. of birth: 29 N 46 95 W 22 Calculations are In Zodiaco (in zodiac longitude, not in mundo)

Aspects and Orbs:

StrongMediumWeakConjunction and Opposition $3^{\circ} 00'$  $6^{\circ} 00'$  $9^{\circ} 00'$ Trine and Sextile $2^{\circ} 00'$  $4^{\circ} 00'$  $6^{\circ} 00'$ Square $2^{\circ} 00'$  $4^{\circ} 00'$  $6^{\circ} 00'$ 